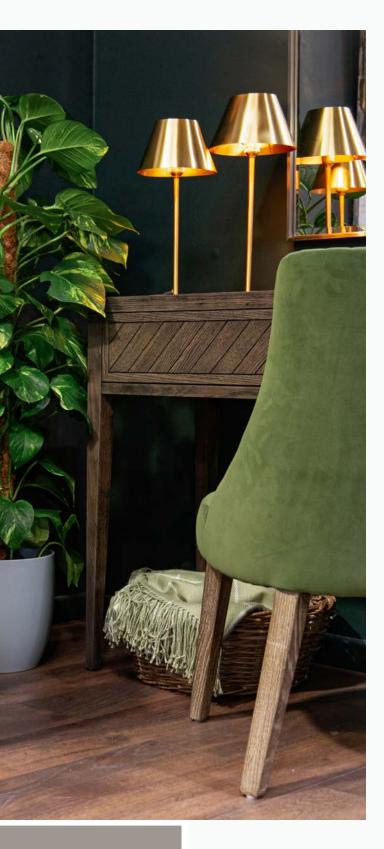

### CROFT CONSOLE TABLE

The Croft Table is a striking piece of furniture that blends elegance with functionality. Its rich, dark finish higlights the natural beauty of the wood, while the sleek design offers a modern look.

Perfect for an entryway, living room, or hallway, this table provides ample space for decorative items, making it a stylish and practical addition to any home.