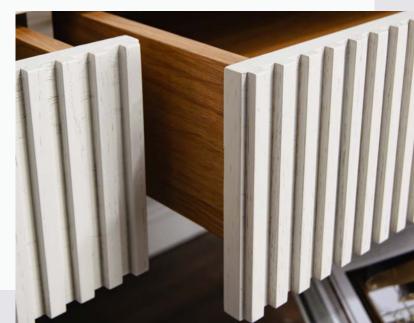

#### 8 DRAWER CHEST

This chest provides ample storage with its eight spacious drawers. The subtle vertical grooves on the drawer fronts add a touch of texture, while the off-white finish ensures it fits seamlessly into any room decor, from contemporary to classic. The chest's sleek lines and minimalist design contribute to a sense of calm and order in the room, making it not just a functional pice but also a stylish addition to the home.

WHITE CONSOLE TABLE

The console table, designed to match the chest, features the same vertical groove detailing and off-white finish. Its perfect for an entryway, living room, or study area, offering both style and utility.