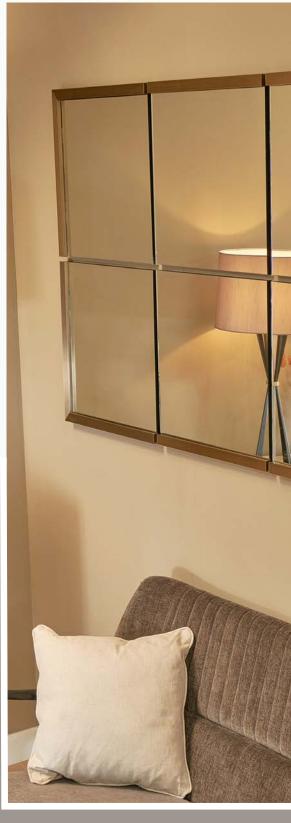

### Transform Any Space with a Sectional Mirror.

#### BESPOKE SECTIONAL MIRROR

Our sectional Mirror is a stunning addition to any home, featuring eight individual pieces framed in brushed antique brass. This exquisite mirror not only serves as a functional piece but also as a statement of refined elegance. Each piece is crafted to create a cohesive and captivating display that enhances the aesthetic appeal of any room. The mirror's unique design makes it a perfect focal point, reflecting light and space beautifully to create an open and inviting atmosphere.