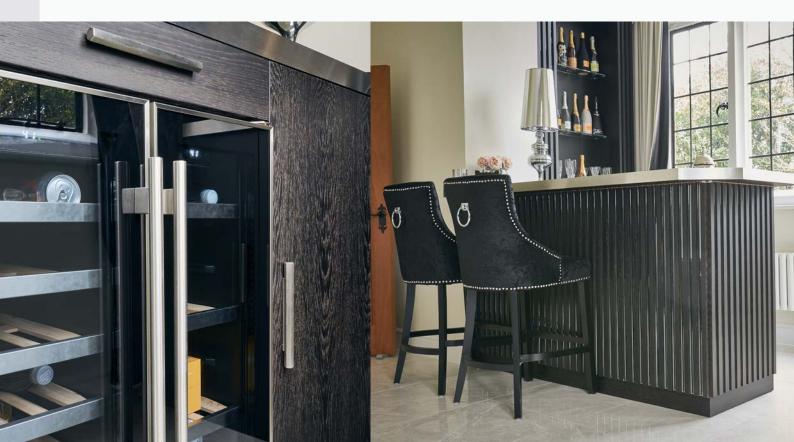

### Bespoke Black and Nickel Bar Project.

#### BESPOKE BAR

This black and nickel bar is a prime example of our commitment to creating custom luxury pieces tailored to our clients' unique tastes. This particular project showcases a sleek black bar with nickel accents, perfectly integrated into the customer's home. The striking contrast exudes modern sophistication, enhancing the contempoary design of the space. Beyond its stylish appearance, the bar offers ample storage and display space, making it a functional as it is beautiful.

This project highlights our ability to customise every detail to fit specific needs, from size and configuration to finish and features. Illustrating how our bespoke creations can transform any interior.