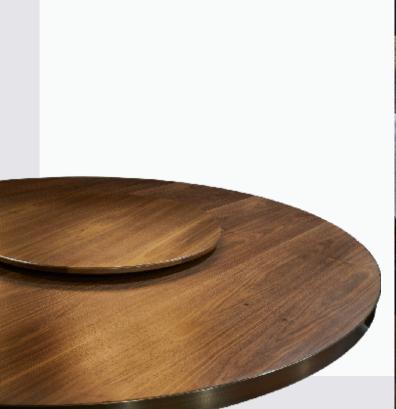

#### LAZY SUSAN TABLE

Our Lazy Susan Table is designed to enhance any dining experience. Featuring a dark wood top, this table exudes warmth and richness, while the antique brass trim and base add a touch of charm and luxe. The integrated lazy susan mechanism ensures easy access to dishes and condiments, making it ideal for family meals and entertaining guests.