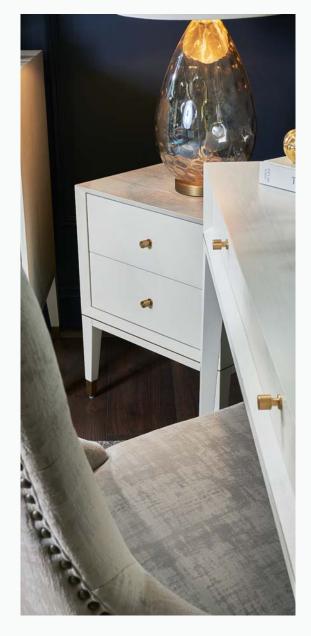

WHITE CONSOLE TABLE

The console table, designed to match the chest, features the same vertical groove detailing and off-white finish. Its perfect for an entryway, living room, or study area, offering both style and utility.

These pieces bring a fresh, minimalist look to our clients space, combining modern design with everyday practicality.

#### 8 DRAWER CHEST

This chest provides ample storage with its eight spacious drawers. The subtle vertical grooves on the drawer fronts add a touch of texture, while the off-white finish ensures it fits seamlessly into any room decor, from contemporary to classic. The chest's sleek lines and minimalist design contribute to a sense of calm and order in the room, making it not just a functional pice but also a stylish addition to the home.