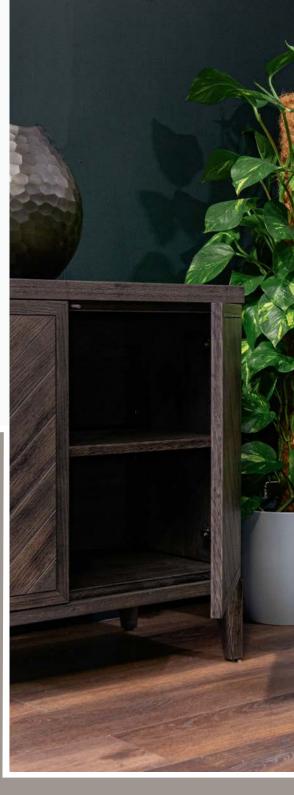

### CROFT SIDE TABLE CABINET

The Croft Side Table Cabinet is a sylish and functional piece made from grained dark wood. It features two press-to-open doors, revealing a convenient shelf inside for storage. The rich, dark wood finish highlights its elegant design, making it a perfect addition to any room. This sturdy cabinet is ideal for keeping a space organised while adding a touch of sophistication to any decor.