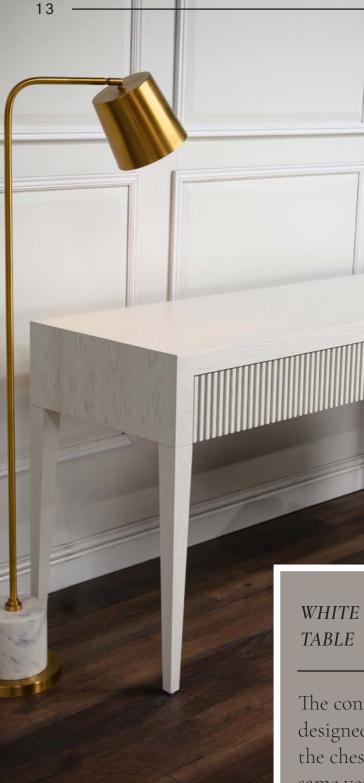

WHITE CONSOLE TABLE

The console table, designed to match the chest, features the same vertical groove detailing and off-white finish. Its perfect for an entryway, living room, or study area, offering both style and utility.

These pieces bring a fresh, minimalist look to our clients space, combining modern design with everyday practicality.