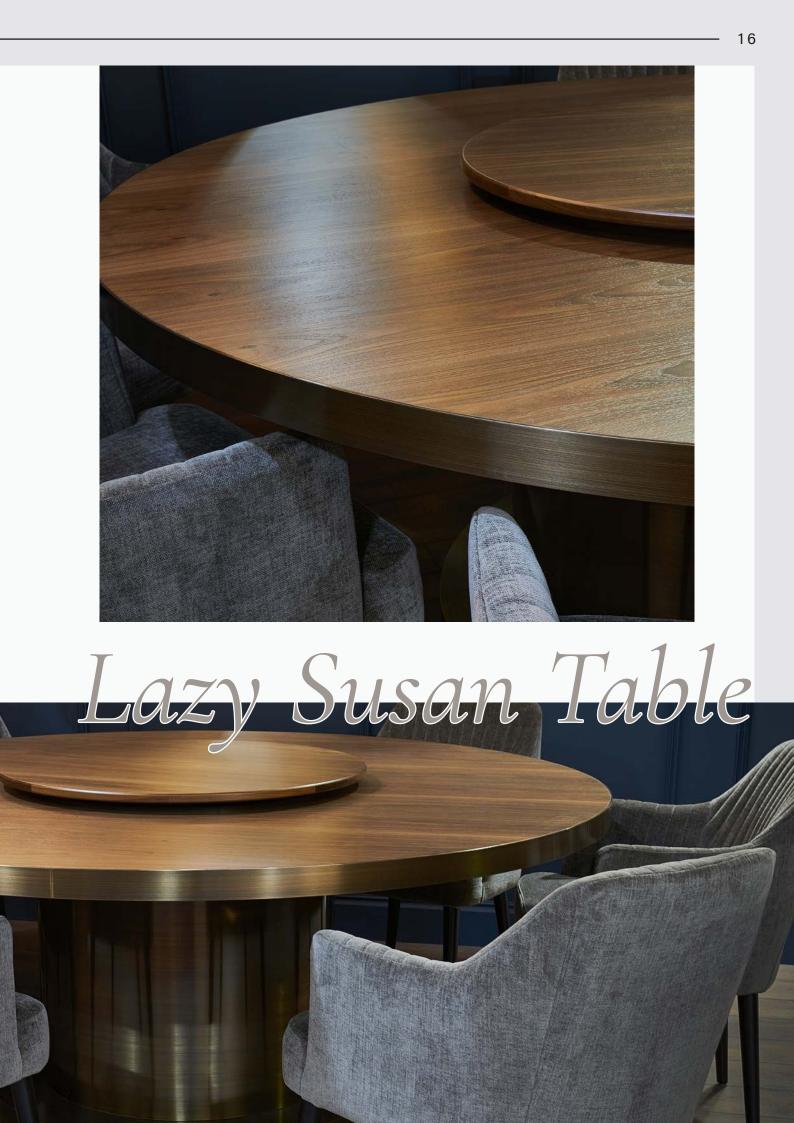

### Elegant Functionality with a Lazy Susan Table.

#### LAZY SUSAN TABLE

Our Lazy Susan Table is designed to enhance any dining experience. Featuring a dark wood top, this table exudes warmth and richness, while the antique brass trim and base add a touch of charm and luxe. The integrated lazy susan mechanism ensures easy access to dishes and condiments, making it ideal for family meals and entertaining guests.