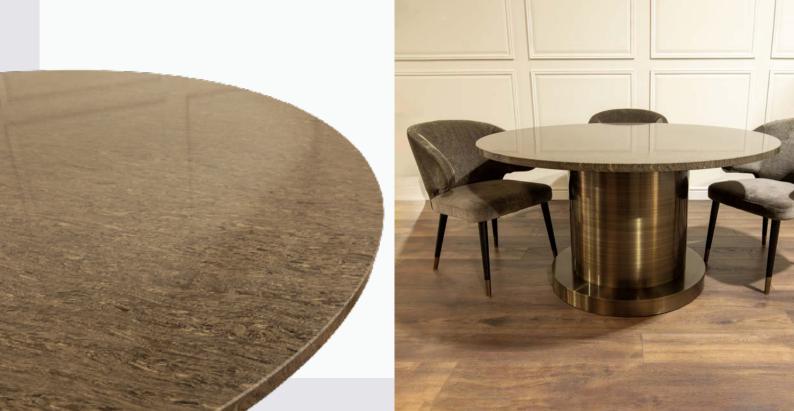

#### **BESPOKE DINING TABLE**

This bespoke dining table is a stunning centrepiece for any dining room. It features a dark brown, beautiful marble top that exudes luxury and elegance. The antique brass base adds a touch of vintage charm, creating a perfect balance of refinement and style. This table is not only a functional dining space but also a statement piece that enhances the aesthetic appeal of your home.

08 ulge in the

Using a beautiful dark brown marble top supplied by our customer, we designed and built an antique brass base to complement and enhance the marble's natural elegance.

YOUR VISION, OUR CRAFT

This bespoke dining table is not only beautiful but also available to customise to suit your personal preferences. Whether you need a larger table for grand gatherings or a smaller one for a cosy dining nook, we can create it in any size you desire. Additionally, you have the freedom to choose the colour that best complements your decor,

from rich, warm wood tones to sleek, modern finishes. The base can also be tailored to match or contrast with your chosen top, ensuring that every detail aligns perfectly with your vision.