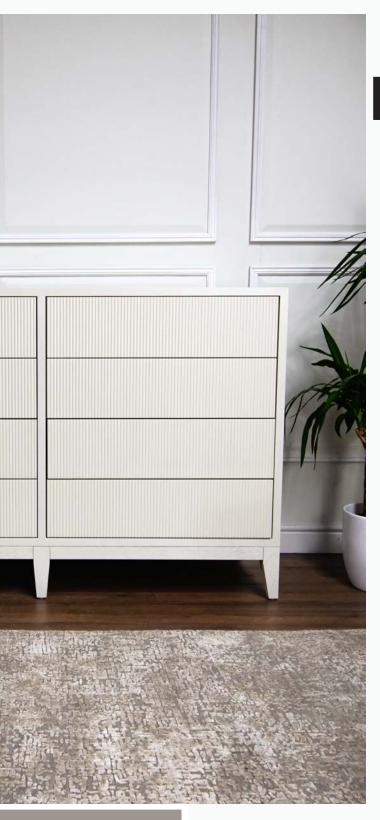

#### 8 DRAWER CHEST

This chest provides ample storage with its eight spacious drawers. The subtle vertical grooves on the drawer fronts add a touch of texture, while the off-white finish ensures it fits seamlessly into any room decor, from contemporary to classic. The chest's sleek lines and minimalist design contribute to a sense of calm and order in the room, making it not just a functional pice but also a stylish addition to the home.