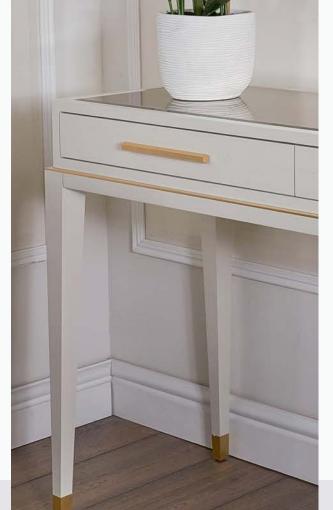

### CROFT CONSOLE TABLE

The Croft Table is a striking piece of furniture that blends elegance with functionality. Its rich, dark finish higlights the natural beauty of the wood, while the sleek design offers a modern look.

Perfect for an entryway, living room, or hallway, this table provides ample space for decorative items, making it a stylish and practical addition to any home.