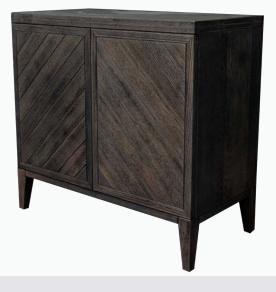

### CROFT SIDE TABLE CABINET

The Croft Side Table Cabinet is a sylish and functional piece made from grained dark wood. It features two press-to-open doors, revealing a convenient shelf inside for storage. The rich, dark wood finish highlights its elegant design, making it a perfect addition to any room. This sturdy cabinet is ideal for keeping a space organised while adding a touch of sophistication to any decor.